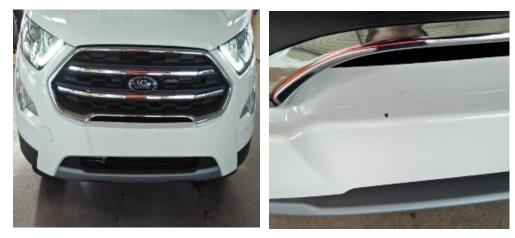

## **HOG Inspection Process / AI & ML Enabled Solution**

**RH Front Bumper Scratch** 

Headlamp scratch

Fuel door miss

Rocker panel scratch