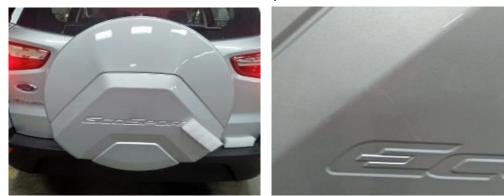

# **HOG Inspection Process / AI & ML Enabled Solution**

Applique damage

Back bumper scratch

RH door dent

Spare Wheel cover scratch