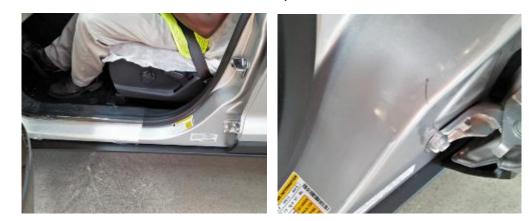

## **HOG Inspection Process / AI & ML Enabled Solution**

**RH Front Bumper Scratch** 

Headlamp scratch

Fuel door miss

Rocker panel scratch