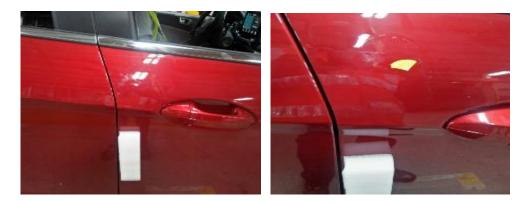

# **HOG Inspection Process / AI & ML Enabled Solution**

Applique damage

Back bumper scratch

RH door dent

Spare Wheel cover scratch