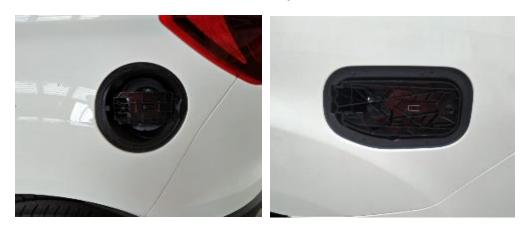

## **HOG Inspection Process / AI & ML Enabled Solution**

**RH Front Bumper Scratch** 

Headlamp scratch

Fuel door miss

Rocker panel scratch