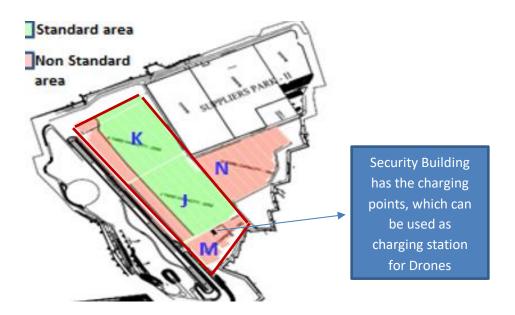

## a) Surveillance

Surveillance of J, K &M yard @ 100 acre land

## **Requirement:**

- Drone has to start from the Security building (Charging station) and take the flight through the peripheral of "J, K & M Yard" marked in the layout.
- Option 1 Drone has to do the peripheral surveillance of J,K & M yard for every 1 hour for 8 hours a day. (Night 10pm to 6am early morning)
- Option 2 Drone has to do the peripheral surveillance of J, K & M yard for every 1 hour for 24 hours a day.
- Peripheral distance to be covered by Drone for J, K & M yard is estimated at 1420 mtr.