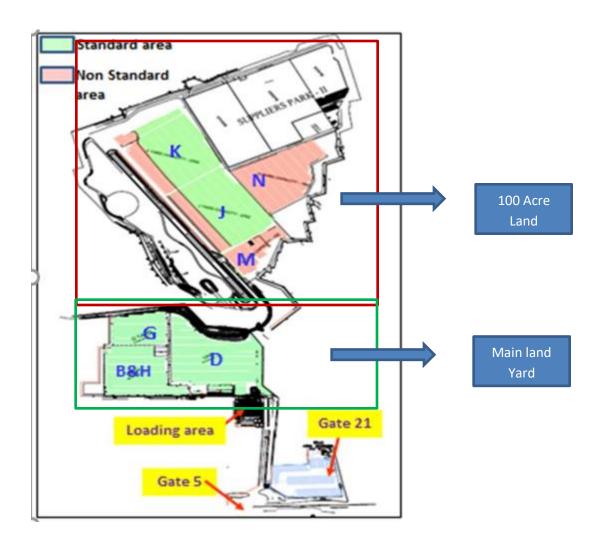

Following is the Yard Layout in Chennai Plant. We are considering 2 requirements for using drones in the Yard Operations;

- a) Surveillance
- b) Vehicle Identification for day to day Operations.

## a) Surveillance

Surveillance of J, K &M yard @ 100 acre land

## **Requirement:**

- Drone has to start from the Security building (Charging station) and take the flight through the peripheral of "J, K & M Yard" marked in the layout.
- Option 1 Drone has to do the peripheral surveillance of J,K & M yard for every 1 hour for 8 hours a day. (Night 10pm to 6am early morning)
- Option 2 Drone has to do the peripheral surveillance of J, K & M yard for every 1 hour for 24 hours a day.
- Peripheral distance to be covered by Drone for J, K & M yard is estimated at 1420 mtr.